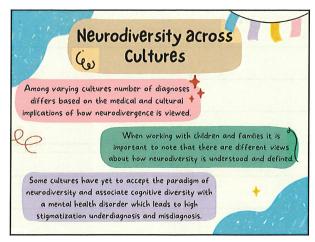

## **Discussion**

- 1. Welcome and Announcements Everyone is invited!
- 2. Check the listings on the website to ensure your program information is up to date and correct for the quarterly report. If you need to add or change anything, email Lyndi Bradley at <a href="mailto:lbradley2@fsu.edu">lbradley2@fsu.edu</a>
- 3. June Phone Conference Date: June 15, 2022
- 4. Questions from Directors
- 5. Training on Neurodiversity and Families