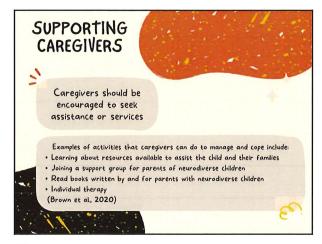

## **Discussion**

- 1. Welcome and Announcements Everyone is invited!
- 2. Check the listings on the website to ensure your program information is up to date and correct for the quarterly report. If you need to add or change anything, email Lyndi Bradley at <a href="mailto:lbradley2@fsu.edu">lbradley2@fsu.edu</a>
- 3. June Phone Conference Date: June 15, 2022
- 4. Questions from Directors
- 5. Training on Neurodiversity and Families