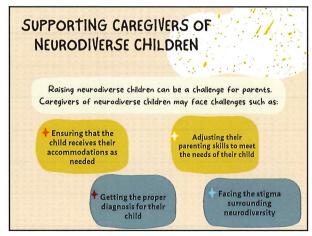

## **Discussion**

- 1. Welcome and Announcements Everyone is invited!
- 2. Check the listings on the website to ensure your program information is up to date and correct for the quarterly report. If you need to add or change anything, email Lyndi Bradley at <a href="mailto:lbradley2@fsu.edu">lbradley2@fsu.edu</a>
- 3. June Phone Conference Date: June 15, 2022
- 4. Questions from Directors
- 5. Training on Neurodiversity and Families