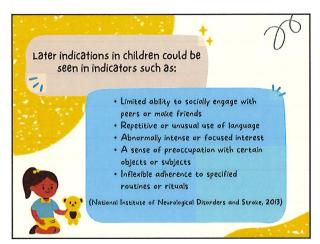

## **Discussion**

- 1. Welcome and Announcements Everyone is invited!
- 2. Check the listings on the website to ensure your program information is up to date and correct for the quarterly report. If you need to add or change anything, email Lyndi Bradley at <a href="mailto:lbradley2@fsu.edu">lbradley2@fsu.edu</a>
- 3. June Phone Conference Date: June 15, 2022
- 4. Questions from Directors
- 5. Training on Neurodiversity and Families