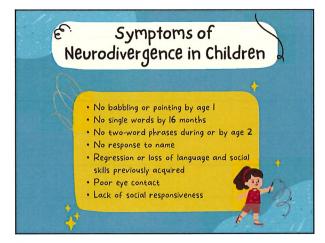

## **Discussion**

- 1. Welcome and Announcements Everyone is invited!
- 2. Check the listings on the website to ensure your program information is up to date and correct for the quarterly report. If you need to add or change anything, email Lyndi Bradley at <a href="mailto:lbradley2@fsu.edu">lbradley2@fsu.edu</a>
- 3. June Phone Conference Date: June 15, 2022
- 4. Questions from Directors
- 5. Training on Neurodiversity and Families