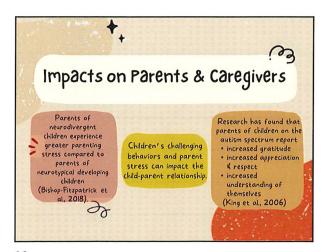

## **Discussion**

- 1. Welcome and Announcements Everyone is invited!
- 2. Check the listings on the website to ensure your program information is up to date and correct for the quarterly report. If you need to add or change anything, email Lyndi Bradley at <a href="mailto:lbradley2@fsu.edu">lbradley2@fsu.edu</a>
- 3. June Phone Conference Date: June 15, 2022
- 4. Questions from Directors
- 5. Training on Neurodiversity and Families