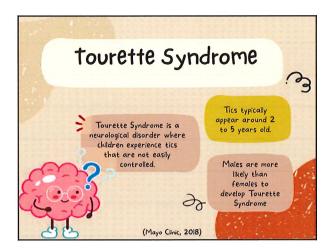

## **Discussion**

- 1. Welcome and Announcements Everyone is invited!
- 2. Check the listings on the website to ensure your program information is up to date and correct for the quarterly report. If you need to add or change anything, email Lyndi Bradley at <a href="mailto:lbradley2@fsu.edu">lbradley2@fsu.edu</a>
- 3. June Phone Conference Date: June 15, 2022
- 4. Questions from Directors
- 5. Training on Neurodiversity and Families