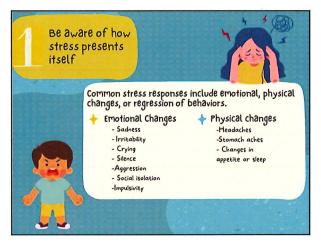

## Wednesday, May 18, 2022 12PM/11CT

## Clearinghouse on Supervised Visitation Phone Conference/Webinar Agenda

O'H CHILLOREN AND FAMILY
MYFLFAMILIES.COM

## **Discussion**

- 1. Welcome and Announcements Everyone is invited!
- 2. Check the listings on the website to ensure your program information is up to date and correct for the quarterly report. If you need to add or change anything, email Lyndi Bradley at <a href="mailto:lbradley2@fsu.edu">lbradley2@fsu.edu</a>
- 3. June Phone Conference Date: June 15, 2022
- 4. Questions from Directors
- 5. Training on Neurodiversity and Families































































































## Contact the Clearinghouse at 850-644-1715