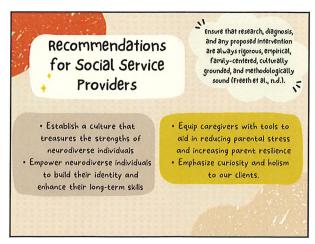

## **Discussion**

- 1. Welcome and Announcements Everyone is invited!
- 2. Check the listings on the website to ensure your program information is up to date and correct for the quarterly report. If you need to add or change anything, email Lyndi Bradley at <a href="mailto:lbradley2@fsu.edu">lbradley2@fsu.edu</a>
- 3. June Phone Conference Date: June 15, 2022
- 4. Questions from Directors
- 5. Training on Neurodiversity and Families