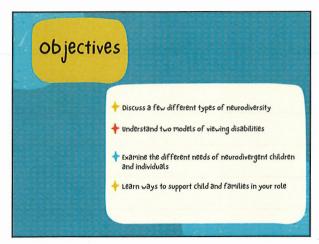

## **Discussion**

- 1. Welcome and Announcements Everyone is invited!
- 2. Check the listings on the website to ensure your program information is up to date and correct for the quarterly report. If you need to add or change anything, email Lyndi Bradley at <a href="mailto:lbradley2@fsu.edu">lbradley2@fsu.edu</a>
- 3. June Phone Conference Date: June 15, 2022
- 4. Questions from Directors
- 5. Training on Neurodiversity and Families