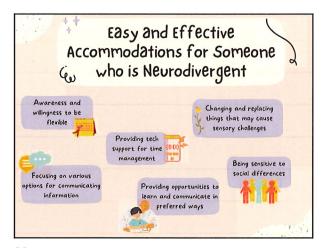

## **Discussion**

- 1. Welcome and Announcements Everyone is invited!
- 2. Check the listings on the website to ensure your program information is up to date and correct for the quarterly report. If you need to add or change anything, email Lyndi Bradley at <a href="mailto:lbradley2@fsu.edu">lbradley2@fsu.edu</a>
- 3. June Phone Conference Date: June 15, 2022
- 4. Questions from Directors
- 5. Training on Neurodiversity and Families