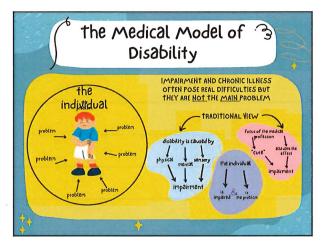

## **Discussion**

- 1. Welcome and Announcements Everyone is invited!
- 2. Check the listings on the website to ensure your program information is up to date and correct for the quarterly report. If you need to add or change anything, email Lyndi Bradley at <a href="mailto:lbradley2@fsu.edu">lbradley2@fsu.edu</a>
- 3. June Phone Conference Date: June 15, 2022
- 4. Questions from Directors
- 5. Training on Neurodiversity and Families